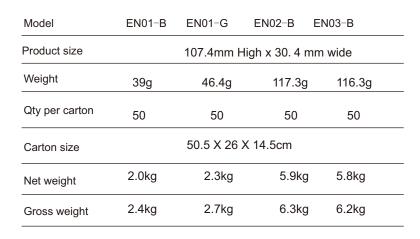

# **Specification**

| Materials | POM                  |  |
|-----------|----------------------|--|
| Size      | 220 x 90 x 70 mm     |  |
| Weight    | 96 g.                |  |
| Colour    | Red (EB01-R)         |  |
|           | Black (EB01-B)       |  |
|           | Transparent (EB01-T) |  |