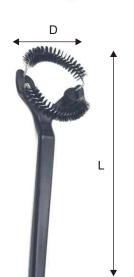

#### **Dimension**

# **Specification**

| Materials | Brush: nylon   |  |
|-----------|----------------|--|
|           | Handle: PC     |  |
| Size      | 230 x 30mm     |  |
| Weight    | 28 g.          |  |
| Colour    | Red (CB01-R)   |  |
|           | Black (CB01-B) |  |