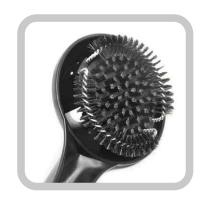

# **Grouphead Cleaning Brushes**

This plastic group head cleaning brush, with strong nylon fibres, is a vital part of keeping your espresso machine in tip top shape.