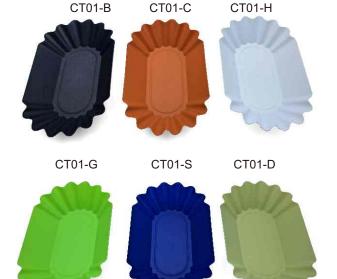

**Available in different colors** 

# Specification

| Materials | Р                                                        | Р                                                                    |
|-----------|----------------------------------------------------------|----------------------------------------------------------------------|
| Size      | 22 x 13 x 30mm                                           |                                                                      |
| Weight    | 29g                                                      |                                                                      |
| Colour    | CT01-B<br>CT01-C<br>CT01-H<br>CT01-G<br>CT01-S<br>CT01-D | Black<br>Brown<br>Grey<br>Fluorescent Green<br>BLue<br>Greyish Green |