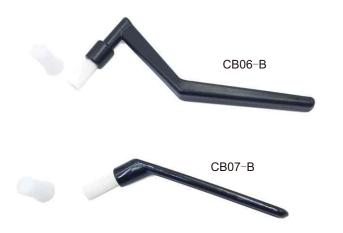

# **Grouphead Cleaning Brushes**

This plastic group head cleaning brush, with strong nylon fibres, is a vital part of keeping your espresso machine in tip top shape.

# **Specification**

|               | CB07-B             |
|---------------|--------------------|
| Brush: nylon, | Handle PC          |
| 195 x 80mm    | 158 x 30mm         |
| 28g.          | 16g.               |
| Black         | Black              |
|               | 195 x 80mm<br>28g. |

| Model            | CB06-B         | CB07-B         |
|------------------|----------------|----------------|
| Packing type     | Polybag        | Polybag        |
| Qty per carton   | 500            | 250            |
| Carton dimension | 61 x 42 x 22cm | 33 x 31 x 14cm |
| Net weight       | 18.5kg         | 4kg            |
| Gross weight     | 19.5kg         | 4.6kg          |