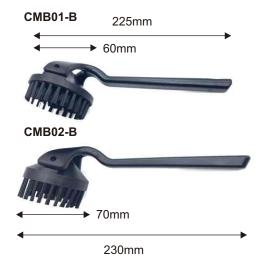

# **Specification**

| Model     | CMB01-B               | CMB02-B   |
|-----------|-----------------------|-----------|
| Materials | Handle: PC, Brush: PP |           |
| Size      | 60x 225mm             | 70x 230mm |
| Colour    | Black                 | Black     |
| Weight    | 83. 6g.               | 87. 7g.   |