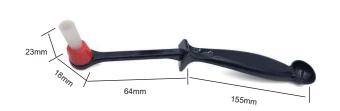

# **Specification**

| Materials | Brush: nylon   |  |
|-----------|----------------|--|
|           | Handle: PC     |  |
| Size      | 230 x 30mm     |  |
| Weight    | 28 g.          |  |
| Colour    | Red (CB01-R)   |  |
|           | Black (CB01-B) |  |