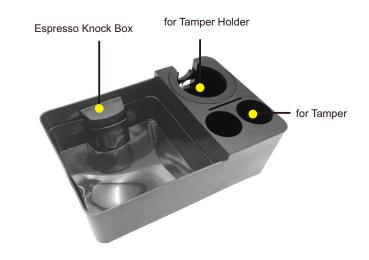

#### About this item

- Multifunctional Design We understand the importance of a clean and organized coffee workspace for coffee enthusiasts like you. Our espresso knock box features a unique design with clever internal compartments to accommodate coffee accessories such as 51 to 58mm espresso tamper, distributor, portafilter basket, and puck screens. Everything you need is neatly organized and readily accessible, saving you time and effort.
- Convenient Disassembly and Cleaning The knock box is designed for easy disassembly, allowing you to efficiently clean coffee grounds and maintain impeccable hygiene. Say goodbye to residue affecting the flavor of your next cup of coffee.
- Lightweight and Durable-Crafted from high quality plastic, this knock box is lightweight for easy handling, yet sturdy and durable. Whether for home or commercial use, it can withstand long hours of use and frequent cleaning, providing reliable performance over time.