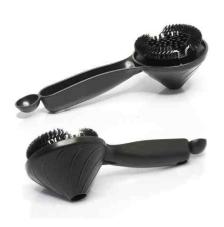

# Grouphead Angled Brush with detergent Scoop (wide handle) with Replaceable Brush