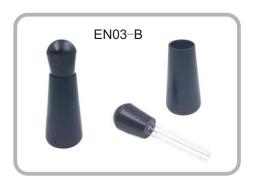

# Grouphead Angled Brush with detergent Scoop (wide handle)

# **Description**

#### **Specification**

| Materials | Brush: nylon<br>Handle: PC   |
|-----------|------------------------------|
| Size      | 230 x 30mm                   |
| Weight    | 31 g.                        |
| Colour    | Red (CB02R)<br>Black (CB02B) |