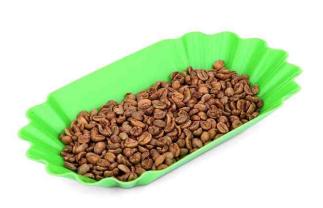

# Precision Coffee Bean Cupping Sample Tray

The 5 piece set allows you to organise and present your coffee samples systematically, enabling side-by-side comparisons and evaluations for a clear view of the contents to enhance your sensory experience. The smooth and neutral surface of the tray ensures that it doesn't interfere with the aroma or flavour of the coffee beans. This enables you to fully immerse yourself in the delicate notes, aromas, and characteristics of each coffee sample.

**Available in different colors** 