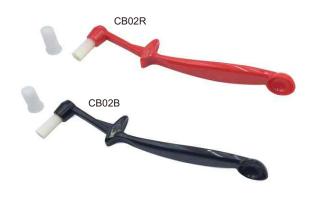

# Grouphead Angled Brush with detergent Scoop (wide handle)

#### **Specification**

| Materials | Brush: nylon<br>Handle: PC   |
|-----------|------------------------------|
| Size      | 230 x 30mm                   |
| Weight    | 31 g.                        |
| Colour    | Red (CB02R)<br>Black (CB02B) |

#### **Models**