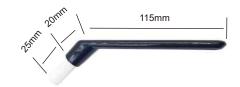

# **Specification**

| Materials | Brush: nylon   |  |
|-----------|----------------|--|
|           | Handle: PC     |  |
| Size      | 230 x 30mm     |  |
| Weight    | 28 g.          |  |
| Colour    | Red (CB01-R)   |  |
|           | Black (CB01-B) |  |