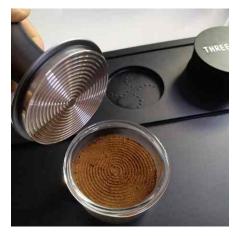

# Clear Coffee Powder Bowl

Coffee Tool Transparent 58mm Clear Powder Bowl Coffee Tamper Measuring Powder Bowl For Observing Coffee Tamping Distributing

- Transparent, more convenient to observe the effect of cloth powder pressing.
- Observe the rotation path of the coffee tamper in real time
- Improve the uniformity of the cloth powder to extract better coffee