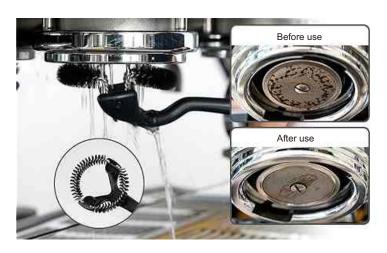

# **Espresso Grouphead Cleaning Brush**

Always found it hard to clean your grouphead with those nylon bristles which tend to get sticky over time if you don't clean the coffee oil off?

This tool is shaped like your coffee machine portafilter and works exactly the same way too except it cleans!

#### Instructions to use:

- 1) Scoop some espresso cleaner powder or use one sachet of puly caff and pour it on top of the white silicon
- 2) Fit your brush into the grouphead through the same grooves where your portafilter fits into
- 3) Swing the handle from left to right to clean the grouphead
- 4) Enjoy your spanking clean grouphead free from coffee oil!