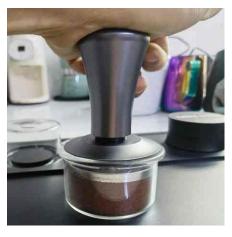

# Clear Coffee Powder Bowl

Coffee Tool Transparent 58mm Clear Powder Bowl Coffee Tamper Measuring Powder Bowl For Observing Coffee Tamping Distributing

- Transparent, more convenient to observe the effect of cloth powder pressing.
- Observe the rotation path of the coffee tamper in real time
- Improve the uniformity of the cloth powder to extract better coffee