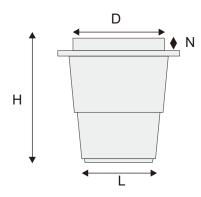

# **Espresso Dosing Cups**

These plastic espresso dosing cups are tools used for measuring coffee grounds when making espresso. It is compatible with 51, 53-54mm, and 58mm portafilters and are designed to prevent coffee spills. The cup is easy to use and clean, and are compatible with popular espresso machines

| Model              | CP51-A | CP51-B      | CP51-C | CP54-A  | CP54-B      | CP54-C  | CP58-A | CP58-B      | CP58-C |
|--------------------|--------|-------------|--------|---------|-------------|---------|--------|-------------|--------|
| Style              | А      | В           | С      | Α       | В           | С       | Α      | В           | С      |
| Material           | PC     | PC          | PC     | PC      | PC          | PC      | PC     | PC          | PC     |
| Product size       | :      | 58 x H.72mm |        |         | 54 x H.66r  | mm      |        | 51 x H.65.5 | mm     |
| Specific dimension |        |             |        |         |             |         |        |             |        |
| D                  | 51mm   | 51mm        | 51mm   | 54mm    | 54mm        | 54mm    | 58mm   | 58mm        | 58mm   |
| L                  | 39mm   | 39mm        | 39mm   | 41mm    | 41mm        | 41mm    | 43mm   | 43mm        | 43mm   |
| Н                  | 65.5mm | 65.5mm      | 65.5mm | 66mm    | 66mm        | 66mm    | 72mm   | 72mm        | 72mm   |
| N                  | 7mm    | 7mm         | 7mm    | 7mm     | 7mm         | 7mm     | 7mm    | 7mm         | 7mm    |
| Fit portafilter    | 51mm   | 51mm        | 51mm   | 53-54mm | 53-54mm     | 53-54mm | 58mm   | 58mm        | 58mm   |
| Weight             | 26.6g  | 25.4g       | 24.6g  | 28.1g   | 26.4g       | 25.5g   | 33.8g  | 32.4g       | 31.3g  |
| Qty per carton     | 50     | 50          | 50     | 50      | 50          | 50      | 50     | 50          | 50     |
| Carton size        |        |             |        | 420 x   | 420 x 160mm | ı       |        |             |        |