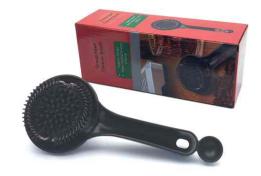

Printed box available

Brush for cleaning the coffee extraction head, made of hard nylon bristles to help remove stains better, and also designed the end of the brush handle to have a powder scoop, increasing the convenience of cleaning the brewing head.

# **Specification**

| Model     | KT01                              |  |
|-----------|-----------------------------------|--|
| Materials | handle: POM, brush: nylon and PBT |  |
| Size      | 92 x 69 x 235mm                   |  |
| Colour    | Black                             |  |
| Weight    | 107.8g                            |  |