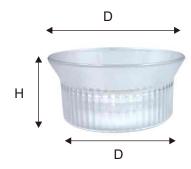

# Multi Function Coffee Tamping Station

#### **Specification**

| Materials | ABS                |
|-----------|--------------------|
| Size      | 260 x 160 x H.85mm |
| Weight    | 493g.              |