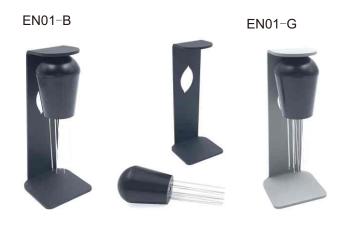

ht    | <b>125</b> g        |
| Colour    | Black               |

| Packing type     | Printed Card         |  |  |
|------------------|----------------------|--|--|
| Qty per carton   | 30                   |  |  |
| Carton dimension | 47.5 x 39.5 x 12.5cm |  |  |
| Net weight       | 4.57kg               |  |  |
| Gross weight     | 4.82kg               |  |  |
|                  |                      |  |  |

# Espresso Coffee Stirrer Needle

Our Espresso Coffee Stirrer needles feature food-grade stainless steel needles with a diameter of 0.3mm, which can effectively breaks up coffee clumps for a perfect brew. The needles are evenly distributed for efficient stirring. The espresso stirrer tool can be conveniently placed in the stand, keeping your espresso station clean and tidy.

















Materials

# Clear Coffee Powder Bowl

Coffee Tool Transparent 58mm Clear Powder Bowl Coffee Tamper Measuring Powder Bowl For Observing Coffee Tamping Distributing







# **Specification**

| Materials | PC                |   |
|-----------|-------------------|---|
| Size      | Dia. 70 x H. 31mm |   |
| Weight    | 25 g.             |   |
| Colour    | Transparent       | _ |

#### **Packaging**

| Packing type     | Printed Card |
|------------------|--------------|
| Qty per carton   | 50           |
| Carton dimension | 37 x38 x 9cm |
| Net weight       | 2. 2kg       |
| Gross weight     | 1. 75kg      |

- Transparent, more convenient to observe the effect of cloth powder pressing.
- Observe the rotation path of the coffee tamper in real time
- Improve the uniformity of