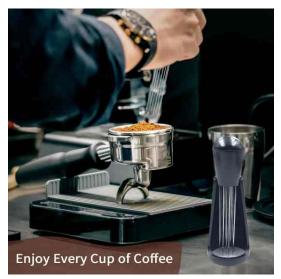

# **Espresso Grouphead Cleaning Brush**

Always found it hard to clean your grouphead with those nylon bristles which tend to get sticky over time if you don't clean the coffee oil off?

This tool is shaped like your coffee machine portafilter and works exactly the same way too except it cleans!

#### Instructions to use:

- 1) Scoop some espresso cleaner powder or use one sachet of puly caff and pour it on top of the white silicon
- 2) Fit your brush into the grouphead through the same grooves where your portafilter fits into
- 3) Swing the handle from left to right to clean the grouphead
- 4) Enjoy your spanking clean grouphead free from coffee oil!