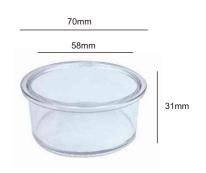

# Clear Coffee Powder Bowl

Coffee Tool Transparent 58mm Clear Powder Bowl Coffee Tamper Measuring Powder Bowl For Observing Coffee Tamping Distributing

# **Specification**

| Materials | PC                |   |
|-----------|-------------------|---|
| Size      | Dia. 70 x H. 31mm |   |
| Weight    | 25 g.             |   |
| Colour    | Transparent       | _ |

- Transparent, more convenient to observe the effect of cloth powder pressing.
- Observe the rotation path of the coffee tamper in real time
- Improve the uniformity of the cloth powder to extract better coffee