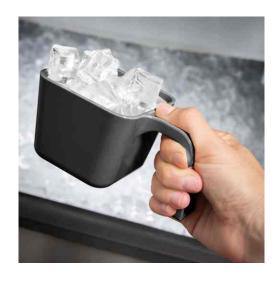

# Plastic Square Scoop

SS01-B

# Transparent color available

SS01-T

# Printed box available

#### About this item

- 12 oz. capacity perfect for portioning applications
- Square design with flat bottom efficiently scoops product from bottom of bins, boxes, and food pans
- Easy-to-use U-shaped handle keeps hands away from food during use
- Polycarbonate won't stain, chip, or break with use
- Ideal for transferring ice between containers
- Perfect for portioning or moving solid or liquid food product
- Withstands temperatures from -40 to 212 degrees Fahrenheit

# **Specification**

| Materials | PC                                     |
|-----------|----------------------------------------|
| Size      | 92x 92 x 85mm                          |
| Weight    | 122 g.                                 |
| Colour    | Black (SS01-B)<br>Transparent (SS01-T) |