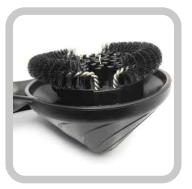

# Grouphead Angled Brush with detergent Scoop

The grouphead brush, also known as a grouphead cleaning brush, is a specialized tool designed to clean the grouphead of an espresso machine. The grouphead is a crucial component where the portafilter (coffee holder) is attached, allowing hot, high-pressure water to pass through and extract coffee.

#### **Description**

Scoop for handling detergent

#### **Models**

#### **Dimension**