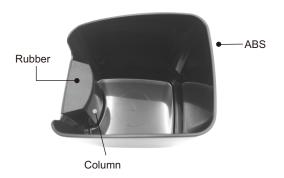

# Espresso Knock Box

EKB01-B

Though it may be simple to look at, this espresso knock box has a unique knock-pad at the top of the front column, which in place of a horizontal bar, giving it sturdy knockability in a lightweight package that was super easy to clean.

While thick rubber padding added to shock absorption, so did soft PE pad at the bottom and overall design. Surprisingly, the lightweight plastic espresso knock box had the best shock absorption due to its rubber-coated knock pad and column. By situating the rubber pad on top of a vertical column instead of a horizontal bar, the entire impact is absorbed in the base.

# **Specification**

| Materials | ABS, Rubber, Soft PE |
|-----------|----------------------|
| Size      | 114 x 112 x 130mm    |
| Weight    | 200 g.               |
| Colour    | Black (EX01-B)       |