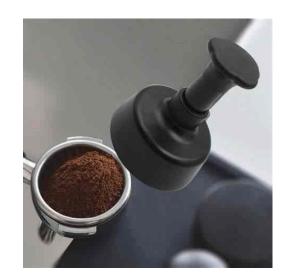

# Multi Function Coffee Tamping Station

#### About this item

- Multifunctional Design We understand the importance of a clean and organized coffee workspace for coffee enthusiasts like you. Our espresso knock box features a unique design with clever internal compartments to accommodate coffee accessories such as 51 to 58mm espresso tamper, distributor, portafilter basket, and puck screens. Everything you need is neatly organized and readily accessible, saving you time and effort.
- Convenient Disassembly and Cleaning The knock box is designed for easy disassembly, allowing you to efficiently clean coffee grounds and maintain impeccable hygiene. Say goodbye to residue affecting the flavor of your next cup of coffee.
- Lightweight and Durable-Crafted from high quality plastic, this knock box is lightweight for easy handling, yet sturdy and durable. Whether for home or commercial use, it can withstand long hours of use and frequent cleaning, providing reliable performance over time.