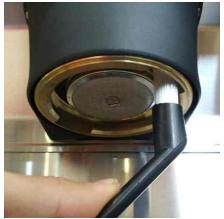

# Grouphead Angled Brush with detergent Scoop

The grouphead brush, also known as a grouphead cleaning brush, is a specialized tool designed to clean the grouphead of an espresso machine. The grouphead is a crucial component where the portafilter (coffee holder) is attached, allowing hot, high-pressure water to pass through and extract coffee.

# **Espresso Grouphead Cleaning Brush**

Always found it hard to clean your grouphead with those nylon bristles which tend to get sticky over time if you don't clean the coffee oil off?

This tool is shaped like your coffee machine portafilter and works exactly the same way too except it cleans!

#### Instructions to use:

- 1) Scoop some espresso cleaner powder or use one sachet of puly caff and pour it on top of the white silicon
- 2) Fit your brush into the grouphead through the same grooves where your portafilter fits into
- 3) Swing the handle from left to right to clean the grouphead
- 4) Enjoy your spanking clean grouphead free from coffee oil!