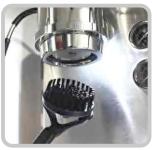

# Coffee Machine Brush

#### About this item

- Replaceable Brush Head:
   This coffee machine steam cleaning brush is in a replaceable brush head design for easier cleaning and timely replacement.
- Applicable Scene:
   This practical coffee machine cleaning brush can be used in home coffee corners, as well as in coffee shops, milk tea shops and more.
- Wide Application:
   This coffee machine brush is suitable for the boiling head with a handle diameter of 51mm 54mm. It is suitable for coffee grinder, milk foam machine and coffee machine.
- ABS Material:
   Coffee cleaning brushis made of premium
   ABSmaterial, which is environmentally friendly and
   durable, will not be harmful to human health, and
   can be used for a long time.
- Practical Coffee Tool:
   Small in size and can be easily stored. Strong cleaning ability and effective removal of coffee grounds. It is a good helper for cleaning the coffee machine.

#### **Models**

Replaceable Brush Head