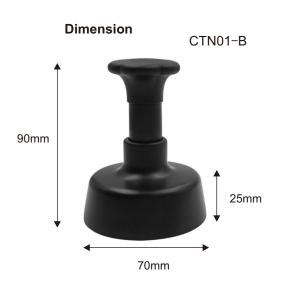

# Multi Function Coffee Tamping Station

#### **Dimension**

#### **Specification**

| Materials | ABS                |
|-----------|--------------------|
| Size      | 260 x 160 x H.85mm |
| Weight    | 493g.              |