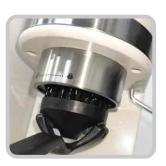

# Coffee Machine Brush

#### About this item

- Replaceable Brush Head:
   This coffee machine steam cleaning brush is in a replaceable brush head design for easier cleaning and timely replacement.
- Applicable Scene:
   This practical coffee machine cleaning brush can be used in home coffee corners, as well as in coffee shops, milk tea shops and more.
- Wide Application:
   This coffee machine brush is suitable for the boiling head with a handle diameter of 51mm 54mm. It is suitable for coffee grinder, milk foam machine and coffee machine.
- ABS Material:
   Coffee cleaning brushis made of premium
   ABSmaterial, which is environmentally friendly and
   durable, will not be harmful to human health, and
   can be used for a long time.
- Practical Coffee Tool:
   Small in size and can be easily stored. Strong cleaning ability and effective removal of coffee grounds. It is a good helper for cleaning the coffee machine.

#### **Models**

Replaceable Brush Head