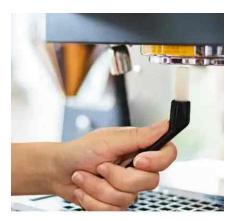

# Grouphead Angled Brush with detergent Scoop

The grouphead brush, also known as a grouphead cleaning brush, is a specialized tool designed to clean the grouphead of an espresso machine. The grouphead is a crucial component where the portafilter (coffee holder) is attached, allowing hot, high-pressure water to pass through and extract coffee.

# **Espresso Grouphead Cleaning Brush**

Always found it hard to clean your grouphead with those nylon bristles which tend to get sticky over time if you don't clean the coffee oil off?

This tool is shaped like your coffee machine portafilter and works exactly the same way too except it cleans!

#### Instructions to use:

- 1) Scoop some espresso cleaner powder or use one sachet of puly caff and pour it on top of the white silicon
- 2) Fit your brush into the grouphead through the same grooves where your portafilter fits into
- 3) Swing the handle from left to right to clean the grouphead
- 4) Enjoy your spanking clean grouphead free from coffee oil!