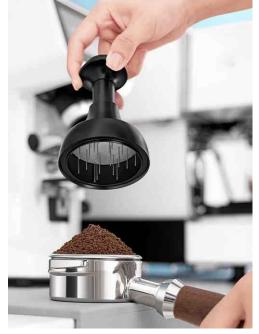

# **Espresso Grouphead Cleaning Brush**

Always found it hard to clean your grouphead with those nylon bristles which tend to get sticky over time if you don't clean the coffee oil off?

This tool is shaped like your coffee machine portafilter and works exactly the same way too except it cleans!

#### Instructions to use:

- 1) Scoop some espresso cleaner powder or use one sachet of puly caff and pour it on top of the white silicon
- 2) Fit your brush into the grouphead through the same grooves where your portafilter fits into
- 3) Swing the handle from left to right to clean the grouphead
- 4) Enjoy your spanking clean grouphead free from coffee oil!