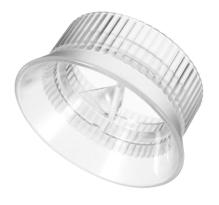

# Clear Coffee Powder Bowl

Coffee Tool Transparent 58mm Clear Powder Bowl Coffee Tamper Measuring Powder Bowl For Observing Coffee Tamping Distributing

# **Specification**

| Materials | PC                |   |
|-----------|-------------------|---|
| Size      | Dia. 70 x H. 31mm |   |
| Weight    | 25 g.             |   |
| Colour    | Transparent       | _ |