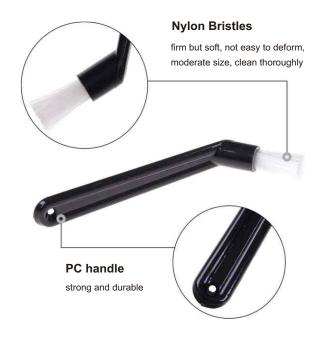

# Grouphead Angled Brush with detergent Scoop

The grouphead brush, also known as a grouphead cleaning brush, is a specialized tool designed to clean the grouphead of an espresso machine. The grouphead is a crucial component where the portafilter (coffee holder) is attached, allowing hot, high-pressure water to pass through and extract coffee.

#### **Description**

Scoop for handling detergent

# **Specification**

| Materials | Brush: nylon   |  |
|-----------|----------------|--|
|           | Handle: PC     |  |
| Size      | 230 x 30mm     |  |
| Weight    | 28 g.          |  |
| Colour    | Red (CB01-R)   |  |
|           | Black (CB01-B) |  |