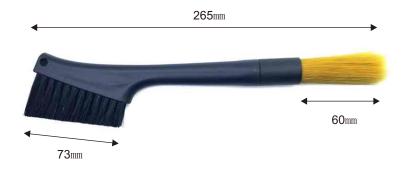

| CB07-B             |
|---------------|--------------------|
| Brush: nylon, | Handle PC          |
| 195 x 80mm    | 158 x 30mm         |
| 28g.          | 16g.               |
| Black         | Black              |
|               | 195 x 80mm<br>28g. |

| Model            | CB06-B         | CB07-B         |
|------------------|----------------|----------------|
| Packing type     | Polybag        | Polybag        |
| Qty per carton   | 500            | 250            |
| Carton dimension | 61 x 42 x 22cm | 33 x 31 x 14cm |
| Net weight       | 18.5kg         | 4kg            |
| Gross weight     | 19.5kg         | 4.6kg          |

# Coffee Espresso Brush Double Head, 2 in 1

Two shapes and two materials, suitable for a variety of places designed for you with different needs











Flat Head for cleaning coffee grinder body and desktop











# **Specification**

| Materials | Front Brush: nylon |  |
|-----------|--------------------|--|
|           | Handle: PP         |  |
|           | Tail Brush: PET    |  |
| Size      | 265 x 33mm         |  |
| Weight    | 65 g.              |  |
| Colour    | Black (DB01B)      |  |
|           |                    |  |

| Packing type     | Polybag        |
|------------------|----------------|
| Qty per carton   | 100            |
| Carton dimension | 44 x 29 x 17cm |
| Net weight       | 6.7kg          |
| Gross weight     | 7.1kg          |
|                  |                |

# **Espresso Grouphead Cleaning Brush**



Always found it hard to clean your grouphead with those nylon bristles which tend to get