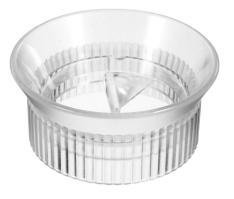

# Clear Coffee Powder Bowl

Coffee Tool Transparent 58mm Clear Powder Bowl Coffee Tamper Measuring Powder Bowl For Observing Coffee Tamping Distributing

# **Specification**

| Materials | PC                |   |
|-----------|-------------------|---|
| Size      | Dia. 70 x H. 31mm |   |
| Weight    | 25 g.             |   |
| Colour    | Transparent       | _ |