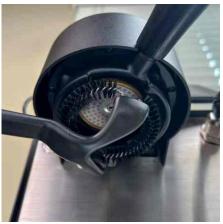

# **Espresso Grouphead Cleaning Brush**

Always found it hard to clean your grouphead with those nylon bristles which tend to get sticky over time if you don't clean the coffee oil off?

This tool is shaped like your coffee machine portafilter and works exactly the same way too except it cleans!

#### Instructions to use:

- 1) Scoop some espresso cleaner powder or use one sachet of puly caff and pour it on top of the white silicon
- 2) Fit your brush into the grouphead through the same grooves where your portafilter fits into
- 3) Swing the handle from left to right to clean the grouphead
- 4) Enjoy your spanking clean grouphead free from coffee oil!