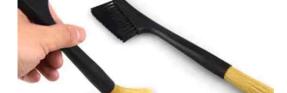

# Grouphead Angled Brush with detergent Scoop

The grouphead brush, also known as a grouphead cleaning brush, is a specialized tool designed to clean the grouphead of an espresso machine. The grouphead is a crucial component where the portafilter (coffee holder) is attached, allowing hot, high-pressure water to pass through and extract coffee.

#### **Description**

Scoop for handling detergent