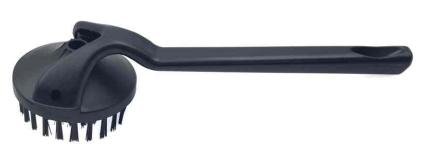

# **Grouphead Cleaning Brushes**

This plastic group head cleaning brush, with strong nylon fibres, is a vital part of keeping your espresso machine in tip top shape.