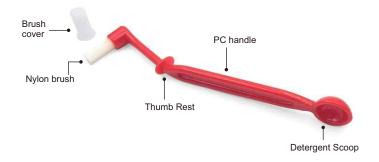

# Grouphead Angled Brush with detergent Scoop

The grouphead brush, also known as a grouphead cleaning brush, is a specialized tool designed to clean the grouphead of an espresso machine. The grouphead is a crucial component where the portafilter (coffee holder) is attached, allowing hot, high-pressure water to pass through and extract coffee.

#### **Description**

Scoop for handling detergent

#### **Models**

#### **Dimension**