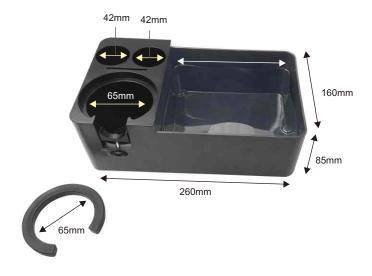

#### **Specification**

| Materials | ABS                |
|-----------|--------------------|
| Size      | 260 x 160 x H.85mm |
| Weight    | 493g.              |