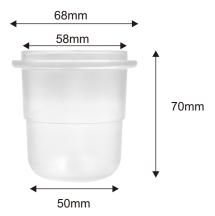

# Tough Coffee Dosing Cup 58mm

#### **Dimension**

Printed box available

# **Specification**

| Materials | PC             |  |
|-----------|----------------|--|
| Size      | 70 x 70 x 90mm |  |
| Weight    | 40 g.          |  |
| Colour    | Milky          |  |

| Packing type     | Printed Card   |
|------------------|----------------|
| Qty per carton   | 50             |
| Carton dimension | 39 x 38 x 18cm |
| Net weight       | 2.8kg          |
| Gross weight     | 3.3g           |
|                  |                |