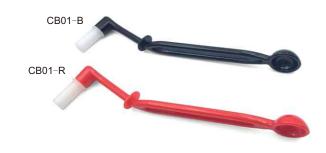

#### **Models**

# **Specification**

| Materials | Brush: nylon   |  |
|-----------|----------------|--|
|           | Handle: PC     |  |
| Size      | 230 x 30mm     |  |
| Weight    | 28 g.          |  |
| Colour    | Red (CB01-R)   |  |
|           | Black (CB01-B) |  |