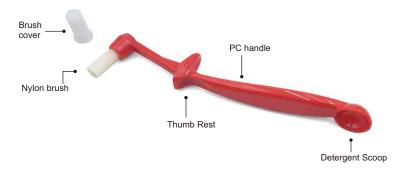

# Grouphead Angled Brush with detergent Scoop

The grouphead brush, also known as a grouphead cleaning brush, is a specialized tool designed to clean the grouphead of an espresso machine. The grouphead is a crucial component where the portafilter (coffee holder) is attached, allowing hot, high-pressure water to pass through and extract coffee.

#### **Description**

Scoop for handling detergent