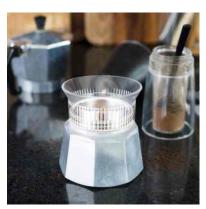

# **Espresso Grouphead Cleaning Brush**

Always found it hard to clean your grouphead with those nylon bristles which tend to get sticky over time if you don't clean the coffee oil off?

This tool is shaped like your coffee machine portafilter and works exactly the same way too except it cleans!

#### Instructions to use:

- 1) Scoop some espresso cleaner powder or use one sachet of puly caff and pour it on top of the white silicon
- 2) Fit your brush into the grouphead through the same grooves where your portafilter fits into
- 3) Swing the handle from left to right to clean the grouphead
- 4) Enjoy your spanking clean grouphead free from coffee oil!