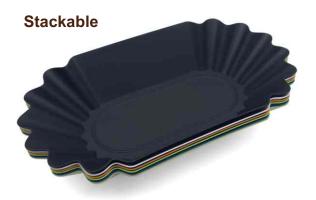

# Precision Coffee Bean Cupping Sample Tray

The 5 piece set allows you to organise and present your coffee samples systematically, enabling side-by-side comparisons and evaluations for a clear view of the contents to enhance your sensory experience. The smooth and neutral surface of the tray ensures that it doesn't interfere with the aroma or flavour of the coffee beans. This enables you to fully immerse yourself in the delicate notes, aromas, and characteristics of each coffee sample.

**Available in different colors** 