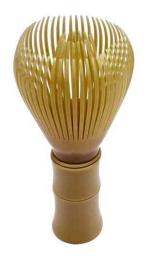

# Matcha Whisk

If you want to make nutritious, antioxidant-rich matcha tea or the delicious matcha lattes trending at your favorite café, you'll need this authentic whisk called a chasen. Crafted of PP material with sturdy bristles, it's suitable for daily use or special Japanese tea ceremonies.

# **Specification**

| Materials | PP             |   |
|-----------|----------------|---|
| Size      | 115 x 52mm     |   |
| Weight    | 15 g.          | _ |
| Colour    | Yellow (MW01Y) |   |
|           | Green (MW01G)  |   |
|           | Black (MW01B)  |   |