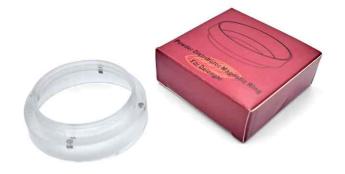

# **Espresso Magnet Dosing Funnel**

# **Four Powerful Magnets** - not easy to fall off Models MDF058 MDF054

Material: PC

| Model           | MDF058-T | MDF054-T           | MDF051-T |
|-----------------|----------|--------------------|----------|
| Fit Portafilter | 58mm     | 53mm               | 51mm     |
| Dimension       |          |                    |          |
| M               | 57.5mm   | 52.3mm             | 50.6mm   |
| N               | 77mm     | 77mm               | 70mm     |
| Р               | 68mm     | 64mm               | 61mm     |
| Q               | 22mm     | 21mm               | 18mm     |
| Weight          | 17.3g    | 14.3g              | 13.5g    |
| Qty per carton  | 100      | 100                | 100      |
| Carton size     | :        | 36.5 x 36.5 x 12.5 | icm      |
| Gross weight    | 2.8kg    | 2.7kg              | 2.6kg    |
| Net weight      | 2.3kg    | 2.2kg              | 2.1kg    |

**Dimension** 

Professional and Simple: Great espresso distribution tool, specially designed for 51, 53 and 58mm portafilters.

- It's easy to use, just place it on top of your portafilter and remove it when you're finished.
- The ideal espresso accessories to help you make delicious espresso like a barista
- Keep Desktop Neat: With this perfect coffee funnel, the coffee powder falls precisely into the portafilter basket, avoiding spills and waste, and keeping your table clean and tidy
- Perfect for WDT: The dosing ring is ideal for use with WDT espresso tools. You can easily break up any lumps in the ground coffee without worrying about it spilling out of the basket