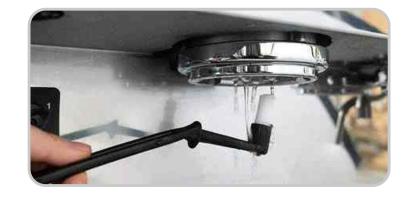

# Grouphead Angled Brush with detergent Scoop

The grouphead brush, also known as a grouphead cleaning brush, is a specialized tool designed to clean the grouphead of an espresso machine. The grouphead is a crucial component where the portafilter (coffee holder) is attached, allowing hot, high-pressure water to pass through and extract coffee.