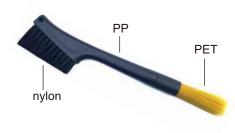

# Grouphead Angled Brush with detergent Scoop

The grouphead brush, also known as a grouphead cleaning brush, is a specialized tool designed to clean the grouphead of an espresso machine. The grouphead is a crucial component where the portafilter (coffee holder) is attached, allowing hot, high-pressure water to pass through and extract coffee.

#### **Description**

Scoop for handling detergent

# **Specification**

| Materials | Brush: nylon   |  |
|-----------|----------------|--|
|           | Handle: PC     |  |
| Size      | 230 x 30mm     |  |
| Weight    | 28 g.          |  |
| Colour    | Red (CB01-R)   |  |
|           | Black (CB01-B) |  |