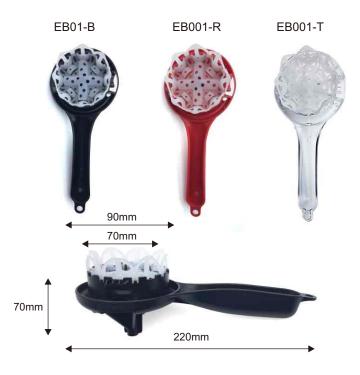

# **Specification**

| Materials | POM                  |  |
|-----------|----------------------|--|
| Size      | 220 x 90 x 70 mm     |  |
| Weight    | 96 g.                |  |
| Colour    | Red (EB01-R)         |  |
|           | Black (EB01-B)       |  |
|           | Transparent (EB01-T) |  |

#### **Packaging**

| Packing type     | Blister Card   |
|------------------|----------------|
| Qty per carton   | 50             |
| Carton dimension | 64 x 42 x 46cm |
| Net weight       | 7.0kg          |
| Gross weight     | 8.2kg          |