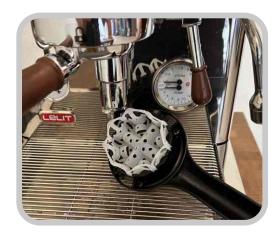

# **Espresso Grouphead Cleaning Brush**

Always found it hard to clean your grouphead with those nylon bristles which tend to get sticky over time if you don't clean the coffee oil off?

This tool is shaped like your coffee machine portafilter and works exactly the same way too except it cleans!

#### Instructions to use:

- 1) Scoop some espresso cleaner powder or use one sachet of puly caff and pour it on top of the white silicon
- 2) Fit your brush into the grouphead through the same grooves where your portafilter fits into
- 3) Swing the handle from left to right to clean the grouphead
- 4) Enjoy your spanking clean grouphead free from coffee oil!