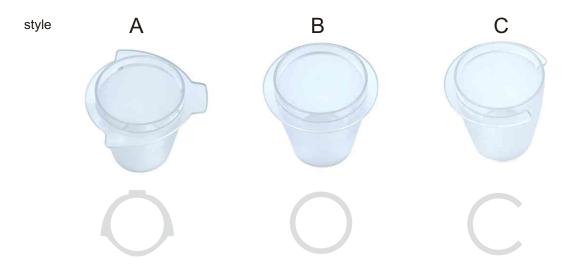

# **Espresso Dosing Cups**

These plastic espresso dosing cups are tools used for measuring coffee grounds when making espresso. It is compatible with 51, 53-54mm, and 58mm portafilters and are designed to prevent coffee spills. The cup is easy to use and clean, and are compatible with popular espresso machines

| Model              | CP51-A | CP51-B      | CP51-C | CP54-A  | CP54-B      | CP54-C  | CP58-A | CP58-B      | CP58-C |
|--------------------|--------|-------------|--------|---------|-------------|---------|--------|-------------|--------|
| Style              | А      | В           | С      | Α       | В           | С       | Α      | В           | С      |
| Material           | PC     | PC          | PC     | PC      | PC          | PC      | PC     | PC          | PC     |
| Product size       | :      | 58 x H.72mm |        |         | 54 x H.66r  | mm      |        | 51 x H.65.5 | mm     |
| Specific dimension |        |             |        |         |             |         |        |             |        |
| D                  | 51mm   | 51mm        | 51mm   | 54mm    | 54mm        | 54mm    | 58mm   | 58mm        | 58mm   |
| L                  | 39mm   | 39mm        | 39mm   | 41mm    | 41mm        | 41mm    | 43mm   | 43mm        | 43mm   |
| Н                  | 65.5mm | 65.5mm      | 65.5mm | 66mm    | 66mm        | 66mm    | 72mm   | 72mm        | 72mm   |
| N                  | 7mm    | 7mm         | 7mm    | 7mm     | 7mm         | 7mm     | 7mm    | 7mm         | 7mm    |
| Fit portafilter    | 51mm   | 51mm        | 51mm   | 53-54mm | 53-54mm     | 53-54mm | 58mm   | 58mm        | 58mm   |
| Weight             | 26.6g  | 25.4g       | 24.6g  | 28.1g   | 26.4g       | 25.5g   | 33.8g  | 32.4g       | 31.3g  |
| Qty per carton     | 50     | 50          | 50     | 50      | 50          | 50      | 50     | 50          | 50     |
| Carton size        |        |             |        | 420 x   | 420 x 160mm | ı       |        |             |        |