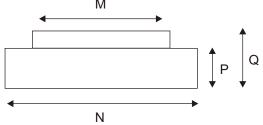

# **Four Powerful Magnets** - not easy to fall off Models MDF058 MDF054

Material: PC

| Model           | MDF058-T | MDF054-T           | MDF051-T |
|-----------------|----------|--------------------|----------|
| Fit Portafilter | 58mm     | 53mm               | 51mm     |
| Dimension       |          |                    |          |
| M               | 57.5mm   | 52.3mm             | 50.6mm   |
| N               | 77mm     | 77mm               | 70mm     |
| Р               | 68mm     | 64mm               | 61mm     |
| Q               | 22mm     | 21mm               | 18mm     |
| Weight          | 17.3g    | 14.3g              | 13.5g    |
| Qty per carton  | 100      | 100                | 100      |
| Carton size     | :        | 36.5 x 36.5 x 12.5 | icm      |
| Gross weight    | 2.8kg    | 2.7kg              | 2.6kg    |
| Net weight      | 2.3kg    | 2.2kg              | 2.1kg    |