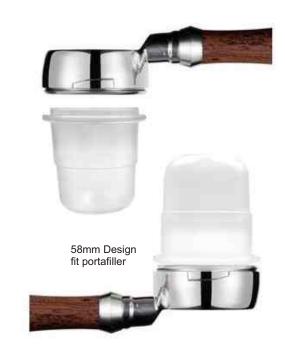

# Tough Coffee Dosing Cup 58mm

#### **Dimension**

Printed box available

#### Models