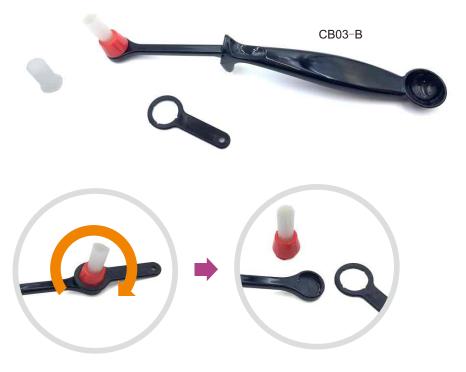

# Grouphead Angled Brush with detergent Scoop (wide handle) with Replaceable Brush

# **Specification**

| Brush: nylon<br>Handle: PC   |
|------------------------------|
| 230 x 30mm                   |
| 31 g.                        |
| Red (CB03R)<br>Black (CB03B) |
|                              |