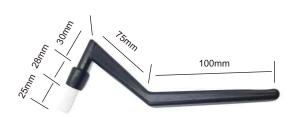

------|
| Materials | Brush: nylon, | Handle PC  |
| Size      | 193 x 40mm    | 158 x 60mm |
| Weight    | 22g.          | 17g.       |
| Colour    | Black         | Black      |

| Model            | CB04B          | CB05B          |
|------------------|----------------|----------------|
| Packing type     | Polybag        | Polybag        |
| Qty per carton   | 500            | 500            |
| Carton dimension | 59 x 41 x 18cm | 58 x 36 x 18cm |
| Net weight       | 10.2kg         | 9.7kg          |
| Gross weight     | 10.8kg         | 10.2kg         |
|                  |                |                |

# **Grouphead Cleaning Brushes**



This plastic group head cleaning brush, with strong nylon fibres, is a vital part of keeping your espresso machine in tip top shape.











# **Specification**

|               | CB07-B             |
|---------------|--------------------|
| Brush: nylon, | Handle PC          |
| 195 x 80mm    | 158 x 30mm         |
| 28g.          | 16g.               |
| Black         | Black              |
|               | 195 x 80mm<br>28g. |

| Model            | CB06-B         | CB07-B         |
|------------------|----------------|----------------|
| Packing type     | Polybag        | Polybag        |
| Qty per carton   | 500            | 250            |
| Carton dimension | 61 x 42 x 22cm | 33 x 31 x 14cm |
| Net weight       | 18.5kg         | 4kg            |
| Gross weight     | 19.5kg         | 4.6kg          |

# Coffee Espresso Brush Double Head, 2 in 1

Two shapes and two materials, suitable for a variety of places designed