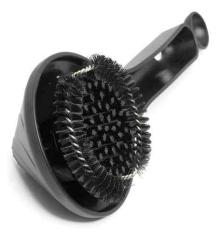

# Grouphead Angled Brush with detergent Scoop

The grouphead brush, also known as a grouphead cleaning brush, is a specialized tool designed to clean the grouphead of an espresso machine. The grouphead is a crucial component where the portafilter (coffee holder) is attached, allowing hot, high-pressure water to pass through and extract coffee.

#### **Description**

Scoop for handling detergent