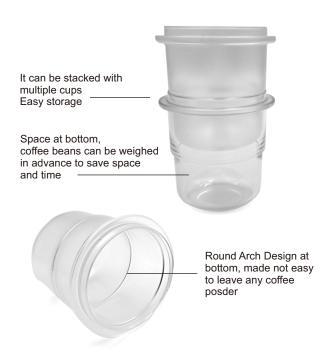

# **Espresso Dosing Cups**

These plastic espresso dosing cups are tools used for measuring coffee grounds when making espresso. It is compatible with 51, 53-54mm, and 58mm portafilters and are designed to prevent coffee spills. The cup is easy to use and clean, and are compatible with popular espresso machines