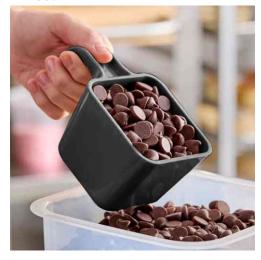

# Plastic Square Scoop

SS01-B

# Transparent color available

SS01-T

# Printed box available

#### About this item

- 12 oz. capacity perfect for portioning applications
- Square design with flat bottom efficiently scoops product from bottom of bins, boxes, and food pans
- Easy-to-use U-shaped handle keeps hands away from food during use
- Polycarbonate won't stain, chip, or break with use
- Ideal for transferring ice between containers
- Perfect for portioning or moving solid or liquid food product
- Withstands temperatures from -40 to 212 degrees Fahrenheit

# **Specification**

| Materials | PC                                     |
|-----------|----------------------------------------|
| Size      | 92x 92 x 85mm                          |
| Weight    | 122 g.                                 |
| Colour    | Black (SS01-B)<br>Transparent (SS01-T) |