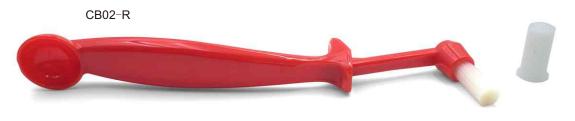

# Grouphead Angled Brush with detergent Scoop

The grouphead brush, also known as a grouphead cleaning brush, is a specialized tool designed to clean the grouphead of an espresso machine. The grouphead is a crucial component where the portafilter (coffee holder) is attached, allowing hot, high-pressure water to pass through and extract coffee.

#### **Description**

Scoop for handling detergent