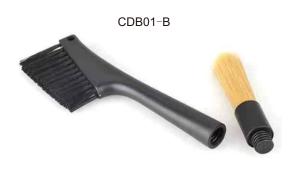

# Grouphead Angled Brush with detergent Scoop

The grouphead brush, also known as a grouphead cleaning brush, is a specialized tool designed to clean the grouphead of an espresso machine. The grouphead is a crucial component where the portafilter (coffee holder) is attached, allowing hot, high-pressure water to pass through and extract coffee.

#### **Description**

Scoop for handling detergent