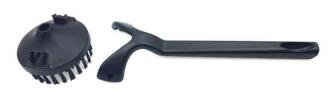

#### About this item

- Replaceable Brush Head:
   This coffee machine steam cleaning brush is in a replaceable brush head design for easier cleaning and timely replacement.
- Applicable Scene:
   This practical coffee machine cleaning brush can be used in home coffee corners, as well as in coffee shops, milk tea shops and more.
- Wide Application:
   This coffee machine brush is suitable for the boiling head with a handle diameter of 51mm 54mm. It is suitable for coffee grinder, milk foam machine and coffee machine.
- ABS Material:
   Coffee cleaning brushis made of premium
   ABSmaterial, which is environmentally friendly and
   durable, will not be harmful to human health, and
   can be used for a long time.
- Practical Coffee Tool:
   Small in size and can be easily stored. Strong cleaning ability and effective removal of coffee grounds. It is a good helper for cleaning the coffee machine.

#### **Models**

Replaceable Brush Head