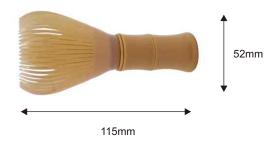

#### **Dimension**

# **Specification**

| Materials | PP             |   |
|-----------|----------------|---|
| Size      | 115 x 52mm     |   |
| Weight    | 15 g.          | _ |
| Colour    | Yellow (MW01Y) |   |
|           | Green (MW01G)  |   |
|           | Black (MW01B)  |   |