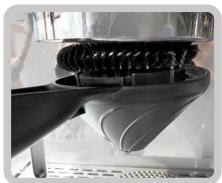

7.75 kg  |



# Espresso Grouphead Cleaning Brush







**Materials** 





| Model           | GHB051-B | GHB054-B        | GHB058-B |  |
|-----------------|----------|-----------------|----------|--|
| Fit portafilter | 51mm     | 54mm            | 58mm     |  |
| Dimension       |          |                 |          |  |
| Length          | 240mm    | 240mm           | 240mm    |  |
| Brush Dia.      | 60mm     | 68mm            | 72mm     |  |
| Weight          | 51.g     | 58.g            | 59.5g    |  |
| Qty per carton  | 100      | 100             | 100      |  |
| Carton size     | 52       | 5 x 520 x 425mm |          |  |
| Net weight      | 5.1kg    | 5.8kg           | 6. 0kg   |  |
| Gross weight    | 6.3kg    | 7kg             | 7.2kg    |  |



Printed box available









Brush for cleaning the coffee extraction head, made of hard nylon bristles to help remove stains better, and also designed the end of the brush handle to have a powder scoop, increasing the convenience of cleaning the brewing head.







# **Specification**

| Model     | KT01                              |  |
|-----------|-----------------------------------|--|
| Materials | handle: POM, brush: nylon and PBT |  |
| Size      | 92 x 69 x 235mm                   |  |
| Colour    | Black                             |  |
| Weight    | 107.8g                            |  |



| Packing type     | Colour box         |
|------------------|--------------------|
| Qty per carton   | 50                 |
| Carton dimension | 49.5 x 40 x 59.5cm |
| Net weight       | 9.5kg              |
| Gro