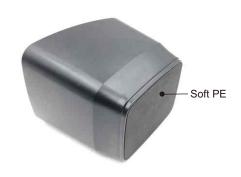

# Espresso Knock Box

EKB01-B

Though it may be simple to look at, this espresso knock box has a unique knock-pad at the top of the front column, which in place of a horizontal bar, giving it sturdy knockability in a lightweight package that was super easy to clean.

While thick rubber padding added to shock absorption, so did soft PE pad at the bottom and overall design. Surprisingly, the lightweight plastic espresso knock box had the best shock absorption due to its rubber-coated knock pad and column. By situating the rubber pad on top of a vertical column instead of a horizontal bar, the entire impact is absorbed in the base.

# **Specification**

| Materials | ABS, Rubber, Soft PE |
|-----------|----------------------|
| Size      | 114 x 112 x 130mm    |
| Weight    | 200 g.               |
| Colour    | Black (EX01-B)       |