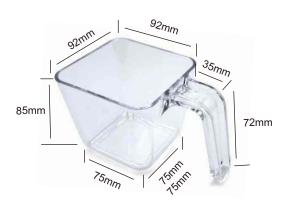

# **Dimension**

# **Specification**

| Materials | PC                                     |
|-----------|----------------------------------------|
| Size      | 92x 92 x 85mm                          |
| Weight    | 122 g.                                 |
| Colour    | Black (SS01-B)<br>Transparent (SS01-T) |