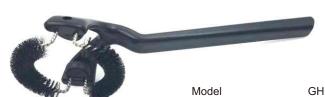

# Grouphead Angled Brush with detergent Scoop

The grouphead brush, also known as a grouphead cleaning brush, is a specialized tool designed to clean the grouphead of an espresso machine. The grouphead is a crucial component where the portafilter (coffee holder) is attached, allowing hot, high-pressure water to pass through and extract coffee.

#### **Description**

Scoop for handling detergent

#### **Models**