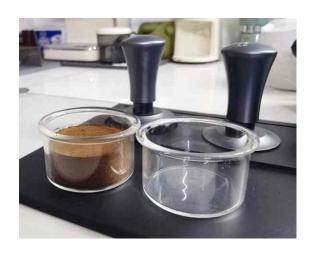

# Clear Coffee Powder Bowl

Coffee Tool Transparent 58mm Clear Powder Bowl Coffee Tamper Measuring Powder Bowl For Observing Coffee Tamping Distributing

# **Specification**

| Materials | PC                |   |
|-----------|-------------------|---|
| Size      | Dia. 70 x H. 31mm |   |
| Weight    | 25 g.             |   |
| Colour    | Transparent       | _ |

- Transparent, more convenient to observe the effect of cloth powder pressing.
- Observe the rotation path of the coffee tamper in real time
- Improve the uniformity of the cloth powder to extract better coffee