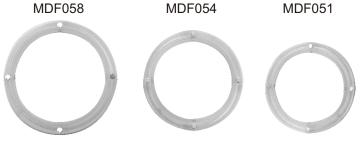

# Espresso Grouphead Cleaning Brush

**Materials** 

| Model           | GHB051-B | GHB054-B        | GHB058-B |  |
|-----------------|----------|-----------------|----------|--|
| Fit portafilter | 51mm     | 54mm            | 58mm     |  |
| Dimension       |          |                 |          |  |
| Length          | 240mm    | 240mm           | 240mm    |  |
| Brush Dia.      | 60mm     | 68mm            | 72mm     |  |
| Weight          | 51.g     | 58.g            | 59.5g    |  |
| Qty per carton  | 100      | 100             | 100      |  |
| Carton size     | 52       | 5 x 520 x 425mm |          |  |
| Net weight      | 5.1kg    | 5.8kg           | 6. 0kg   |  |
| Gross weight    | 6.3kg    | 7kg             | 7.2kg    |  |