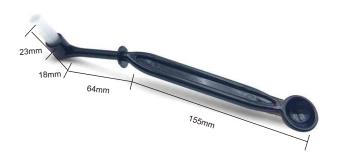

#### **Dimension**

# **Specification**

| Materials | Brush: nylon   |  |
|-----------|----------------|--|
|           | Handle: PC     |  |
| Size      | 230 x 30mm     |  |
| Weight    | 28 g.          |  |
| Colour    | Red (CB01-R)   |  |
|           | Black (CB01-B) |  |