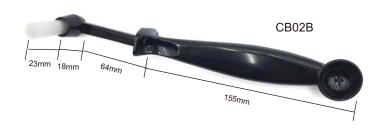

# Grouphead Angled Brush with detergent Scoop (wide handle)

#### **Dimension**

#### **Specification**

| Materials | Brush: nylon<br>Handle: PC   |
|-----------|------------------------------|
| Size      | 230 x 30mm                   |
| Weight    | 31 g.                        |
| Colour    | Red (CB02R)<br>Black (CB02B) |