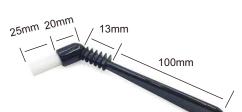

# **Specification**

| Model     | CB04-B        | CB05-B     |
|-----------|---------------|------------|
| Materials | Brush: nylon, | Handle PC  |
| Size      | 193 x 40mm    | 158 x 60mm |
| Weight    | 22g.          | 17g.       |
| Colour    | Black         | Black      |