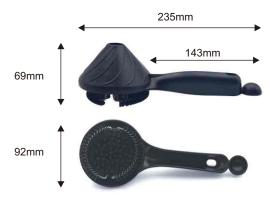

Printed box available

Brush for cleaning the coffee extraction head, made of hard nylon bristles to help remove stains better, and also designed the end of the brush handle to have a powder scoop, increasing the convenience of cleaning the brewing head.

# **Specification**

| Model     | KT01                              |  |
|-----------|-----------------------------------|--|
| Materials | handle: POM, brush: nylon and PBT |  |
| Size      | 92 x 69 x 235mm                   |  |
| Colour    | Black                             |  |
| Weight    | 107.8g                            |  |