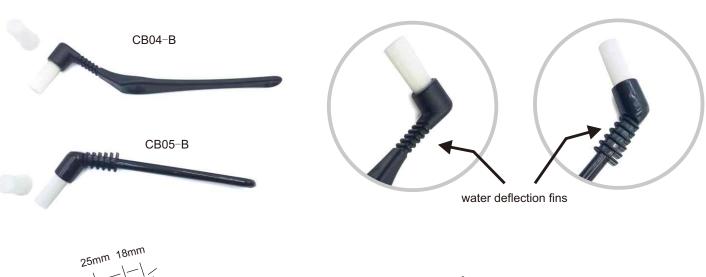

# Coffee Espresso Brush with Water Deflection Fins

Our coffee brushes with water deflection fins are specialized tools designed for cleaning coffee equipment, particularly those with intricate surfaces or parts where water and coffee residue can accumulate. The advantage of these brushes, equipped with water deflection fins, can be summarized as follows:

Enhanced Cleaning Efficiency: The fins on the brush help to direct water flow, ensuring that it reaches and effectively cleans hard-to-reach areas

Improved Water Distribution:
By deflecting water, the fins ensure that the water is spread evenly across the surface being cleaned

Reduced Water Waste:
 This can help to reduce water waste and make the cleaning process more environmentally friendly

Enhanced Durability and Longevity:
 By distributing water evenly and reducing the likelihood of excessive pressure on any one area, the brush is likely to last longer and

perform better over time

• Ease of Use: he fins can help to guide the brush along the contours of the coffee equipment, making it simpler to reach and clean all areas

# **Specification**

| Model     | CB04-B        | CB05-B     |
|-----------|---------------|------------|
| Materials | Brush: nylon, | Handle PC  |
| Size      | 193 x 40mm    | 158 x 60mm |
| Weight    | 22g.          | 17g.       |
| Colour    | Black         | Black      |