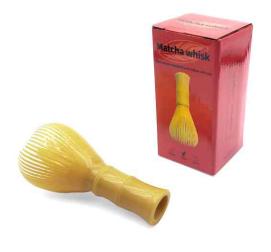

# Matcha Whisk

If you want to make nutritious, antioxidant-rich matcha tea or the delicious matcha lattes trending at your favorite café, you'll need this authentic whisk called a chasen. Crafted of PP material with sturdy bristles, it's suitable for daily use or special Japanese tea ceremonies.

# **Specification**

| Materials | PP             |   |
|-----------|----------------|---|
| Size      | 115 x 52mm     |   |
| Weight    | 15 g.          | _ |
| Colour    | Yellow (MW01Y) |   |
|           | Green (MW01G)  |   |
|           | Black (MW01B)  |   |