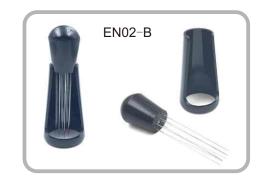

# Grouphead Angled Brush with detergent Scoop

The grouphead brush, also known as a grouphead cleaning brush, is a specialized tool designed to clean the grouphead of an espresso machine. The grouphead is a crucial component where the portafilter (coffee holder) is attached, allowing hot, high-pressure water to pass through and extract coffee.

#### **Description**

Scoop for handling detergent

# **Specification**

| Materials | Brush: nylon   |  |
|-----------|----------------|--|
|           | Handle: PC     |  |
| Size      | 230 x 30mm     |  |
| Weight    | 28 g.          |  |
| Colour    | Red (CB01-R)   |  |
|           | Black (CB01-B) |  |