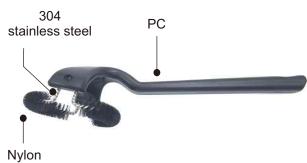

# **Specification**

| Materials | Brush: nylon   |  |
|-----------|----------------|--|
|           | Handle: PC     |  |
| Size      | 230 x 30mm     |  |
| Weight    | 28 g.          |  |
| Colour    | Red (CB01-R)   |  |
|           | Black (CB01-B) |  |

# **Description**

#### **Dimension**

#### **Specification**

| Materials | Brush: nylon<br>Handle: PC   |
|-----------|------------------------------|
| Size      | 230 x 30mm                   |
| Weight    | 31 g.                        |
| Colour    | Red (CB02R)<br>Black (CB02B) |