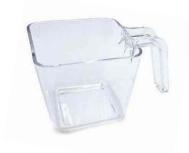

# Plastic Square Scoop

SS01-B

# Transparent color available

SS01-T

# Printed box available

#### About this item

- 12 oz. capacity perfect for portioning applications
- Square design with flat bottom efficiently scoops product from bottom of bins, boxes, and food pans
- Easy-to-use U-shaped handle keeps hands away from food during use
- Polycarbonate won't stain, chip, or break with use
- Ideal for transferring ice between containers
- Perfect for portioning or moving solid or liquid food product
- Withstands temperatures from -40 to 212 degrees Fahrenheit

# **Specification**

| Materials | PC                                     |
|-----------|----------------------------------------|
| Size      | 92x 92 x 85mm                          |
| Weight    | 122 g.                                 |
| Colour    | Black (SS01-B)<br>Transparent (SS01-T) |