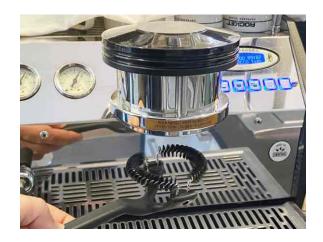

# **Espresso Grouphead Cleaning Brush**

Always found it hard to clean your grouphead with those nylon bristles which tend to get sticky over time if you don't clean the coffee oil off?

This tool is shaped like your coffee machine portafilter and works exactly the same way too except it cleans!

#### Instructions to use:

- 1) Scoop some espresso cleaner powder or use one sachet of puly caff and pour it on top of the white silicon
- 2) Fit your brush into the grouphead through the same grooves where your portafilter fits into
- 3) Swing the handle from left to right to clean the grouphead
- 4) Enjoy your spanking clean grouphead free from coffee oil!