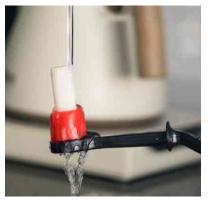

# **Espresso Grouphead Cleaning Brush**

Always found it hard to clean your grouphead with those nylon bristles which tend to get sticky over time if you don't clean the coffee oil off?

This tool is shaped like your coffee machine portafilter and works exactly the same way too except it cleans!

#### Instructions to use:

- 1) Scoop some espresso cleaner powder or use one sachet of puly caff and pour it on top of the white silicon
- 2) Fit your brush into the grouphead through the same grooves where your portafilter fits into
- 3) Swing the handle from left to right to clean the grouphead
- 4) Enjoy your spanking clean grouphead free from coffee oil!