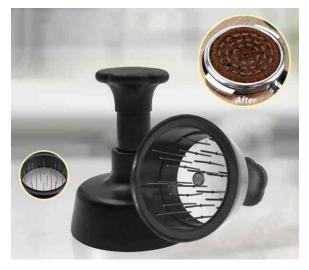

# Multi Function Coffee Tamping Station

#### About this item

- Multifunctional Design We understand the importance of a clean and organized coffee workspace for coffee enthusiasts like you. Our espresso knock box features a unique design with clever internal compartments to accommodate coffee accessories such as 51 to 58mm espresso tamper, distributor, portafilter basket, and puck screens. Everything you need is neatly organized and readily accessible, saving you time and effort.
- Convenient Disassembly and Cleaning The knock box is designed for easy disassembly, allowing you to efficiently clean coffee grounds and maintain impeccable hygiene. Say goodbye to residue affecting the flavor of your next cup of coffee.
- Lightweight and Durable-Crafted from high quality plastic, this knock box is lightweight for easy handling, yet sturdy and durable. Whether for home or commercial use, it can withstand long hours of use and frequent cleaning, providing reliable performance over time.