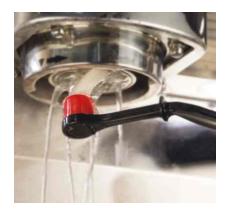

# Grouphead Angled Brush with detergent Scoop

The grouphead brush, also known as a grouphead cleaning brush, is a specialized tool designed to clean the grouphead of an espresso machine. The grouphead is a crucial component where the portafilter (coffee holder) is attached, allowing hot, high-pressure water to pass through and extract coffee.

#### **Description**

Scoop for handling detergent