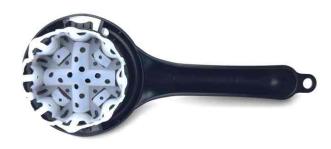

# **Espresso Grouphead Cleaning Brush**

Always found it hard to clean your grouphead with those nylon bristles which tend to get sticky over time if you don't clean the coffee oil off?

This tool is shaped like your coffee machine portafilter and works exactly the same way too except it cleans!

#### Instructions to use:

- 1) Scoop some espresso cleaner powder or use one sachet of puly caff and pour it on top of the white silicon
- 2) Fit your brush into the grouphead through the same grooves where your portafilter fits into
- 3) Swing the handle from left to right to clean the grouphead
- 4) Enjoy your spanking clean grouphead free from coffee oil!

# **Specification**

| Materials | POM                  |  |
|-----------|----------------------|--|
| Size      | 220 x 90 x 70 mm     |  |
| Weight    | 96 g.                |  |
| Colour    | Red (EB01-R)         |  |
|           | Black (EB01-B)       |  |
|           | Transparent (EB01-T) |  |