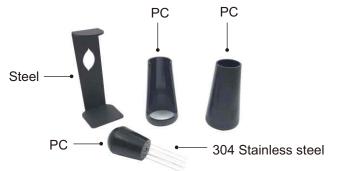

# Grouphead Angled Brush with detergent Scoop (wide handle) with Replaceable Brush

# **Specification**

| Brush: nylon<br>Handle: PC   |
|------------------------------|
| 230 x 30mm                   |
| 31 g.                        |
| Red (CB03R)<br>Black (CB03B) |
|                              |