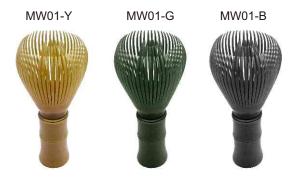

#### Models

# **Specification**

| Materials | PP             |   |
|-----------|----------------|---|
| Size      | 115 x 52mm     |   |
| Weight    | 15 g.          | _ |
| Colour    | Yellow (MW01Y) |   |
|           | Green (MW01G)  |   |
|           | Black (MW01B)  |   |