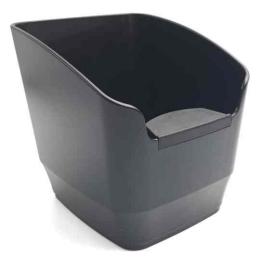

# Espresso Knock Box

EKB01-B

Though it may be simple to look at, this espresso knock box has a unique knock-pad at the top of the front column, which in place of a horizontal bar, giving it sturdy knockability in a lightweight package that was super easy to clean.

While thick rubber padding added to shock absorption, so did soft PE pad at the bottom and overall design. Surprisingly, the lightweight plastic espresso knock box had the best shock absorption due to its rubber-coated knock pad and column. By situating the rubber pad on top of a vertical column instead of a horizontal bar, the entire impact is absorbed in the base.

# **Specification**

| Materials | ABS, Rubber, Soft PE |
|-----------|----------------------|
| Size      | 114 x 112 x 130mm    |
| Weight    | 200 g.               |
| Colour    | Black (EX01-B)       |