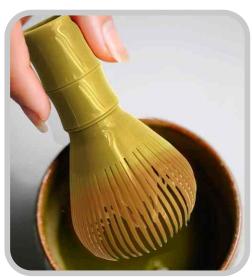

# Matcha Whisk

If you want to make nutritious, antioxidant-rich matcha tea or the delicious matcha lattes trending at your favorite café, you'll need this authentic whisk called a chasen. Crafted of PP material with sturdy bristles, it's suitable for daily use or special Japanese tea ceremonies.