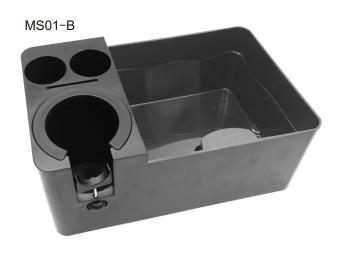

# Multi Function Coffee Tamping Station

#### About this item

- Multifunctional Design We understand the importance of a clean and organized coffee workspace for coffee enthusiasts like you. Our espresso knock box features a unique design with clever internal compartments to accommodate coffee accessories such as 51 to 58mm espresso tamper, distributor, portafilter basket, and puck screens. Everything you need is neatly organized and readily accessible, saving you time and effort.
- Convenient Disassembly and Cleaning The knock box is designed for easy disassembly, allowing you to efficiently clean coffee grounds and maintain impeccable hygiene. Say goodbye to residue affecting the flavor of your next cup of coffee.
- Lightweight and Durable-Crafted from high quality plastic, this knock box is lightweight for easy handling, yet sturdy and durable. Whether for home or commercial use, it can withstand long hours of use and frequent cleaning, providing reliable performance over time.