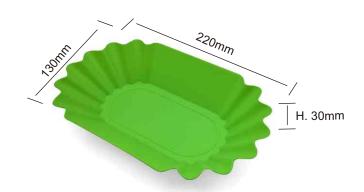

# Precision Coffee Bean Cupping Sample Tray

The 5 piece set allows you to organise and present your coffee samples systematically, enabling side-by-side comparisons and evaluations for a clear view of the contents to enhance your sensory experience. The smooth and neutral surface of the tray ensures that it doesn't interfere with the aroma or flavour of the coffee beans. This enables you to fully immerse yourself in the delicate notes, aromas, and characteristics of each coffee sample.

# Specification

| Materials | Р                                                        | Р                                                                    |
|-----------|----------------------------------------------------------|----------------------------------------------------------------------|
| Size      | 22 x 13 x 30mm                                           |                                                                      |
| Weight    | 29g                                                      |                                                                      |
| Colour    | CT01-B<br>CT01-C<br>CT01-H<br>CT01-G<br>CT01-S<br>CT01-D | Black<br>Brown<br>Grey<br>Fluorescent Green<br>BLue<br>Greyish Green |

# Dimension

| Packing type     | Polybag            |
|------------------|--------------------|
| Set              | Set of 10pcs       |
| Qty per carton   | 500 sets           |
| Carton dimension | 23 x 14.5 x 23.5cm |
| Net weight       | 2.9g               |
| Gross weight     | 3.0kg              |
|                  |                    |