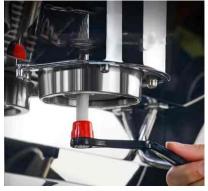

(wide handle)







# **Description**



#### **Dimension**



#### **Specification**

| Materials | Brush: nylon<br>Handle: PC   |
|-----------|------------------------------|
| Size      | 230 x 30mm                   |
| Weight    | 31 g.                        |
| Colour    | Red (CB02R)<br>Black (CB02B) |

#### **Models**



# **Packaging**

| Packing type     | Polybag        | Printed box    |
|------------------|----------------|----------------|
| Qty per carton   | 500            | 100            |
| Carton dimension | 52 x 52 x 22cm | 48 x 33 x 30cm |
| Net weight       | 13.5kg         | 4.6kg          |
| Gross weight     | 14.5kg         | 5.1kg          |

# Printed boxes available



# Grouphead Angled Brush with detergent Scoop (wide handle) with Replaceable Brush











# **Specification**

| Brush: nylon<br>Handle: PC   |
|------------------------------|
| 230 x 30mm                   |
| 31 g.                        |
| Red (CB03R)<br>Black (CB03B) |
|                              |

# **Dimension**





| Packing type     | Polybag        | Printed box    |
|------------------|----------------|----------------|
| Qty per carton   | 500            | 250            |
| Carton dimension | 55 x 34 x 30cm | 57 x 32 x 30cm |
| Net weight       | 10.2kg         | 9.7kg          |
| Gross weight     | 11kg           | 10.6kg         |
|                  |                |                |

# Coffee Espresso Brush with Water Deflection Fins

Our coffee brushes with water deflection fins are specialized tools designed for cleaning coffee equipment, particula